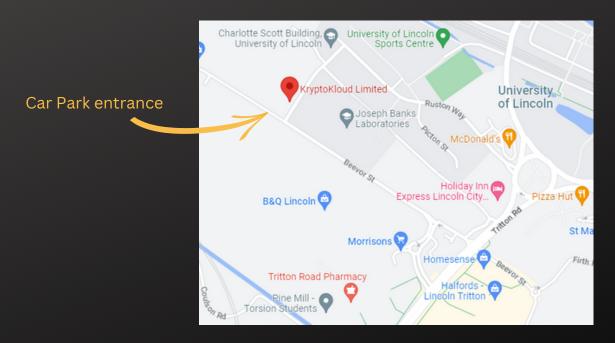

## **Driving:**

Please make your way to the Alchemy Building car park, located on Beever Street (LN6 7DJ). Upon approaching the barrier, if unopen, please press for Reception and announce that you are here for KryptoKloud. Park and make your way to the Alchemy Building front door and ring number 7 on the intercom.